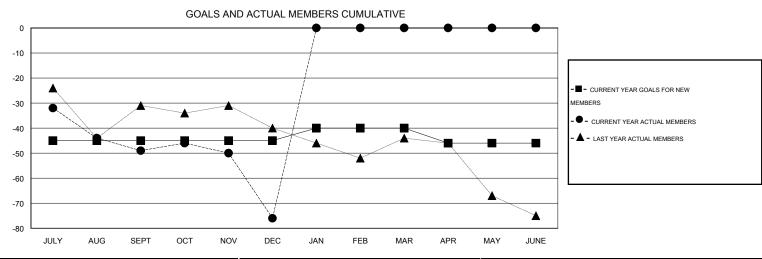

## **LOCATION PENNSYLVANIA**

GMT CA 1

| Clubs         |                  |                   |                  |                  | Members               |                    |                                     |                    |                  |
|---------------|------------------|-------------------|------------------|------------------|-----------------------|--------------------|-------------------------------------|--------------------|------------------|
|               | RESUL            | LTS FOR 2014-2015 | i                |                  | RESULTS FOR 2014-2015 |                    |                                     |                    |                  |
| QUARTER       | NEW CLUB<br>GOAL | NEW CLUBS         | DROPPED<br>CLUBS | NET<br>GAIN/LOSS | QUARTER               | NEW MEMBER<br>GOAL | CHARTER AND<br>NEW MEMBERS<br>ADDED | DROPPED<br>MEMBERS | NET<br>GAIN/LOSS |
| JULY/AUG/SEPT | 0                | 0                 | 2                | -2               | JULY/AUG/SEPT         | -45                | 18                                  | 67                 | -49              |
| OCT/NOV/DEC   | 0                | 0                 | 1                | -1               | OCT/NOV/DEC           | 0                  | 24                                  | 51                 | -27              |
| JAN/FEB/MAR   | 0                | 0                 | 0                | 0                | JAN/FEB/MAR           | 5                  | 0                                   | 0                  | 0                |
| APR/MAY/JUNE  | 1                | 0                 | 0                | 0                | APR/MAY/JUNE          | -6                 | 0                                   | 0                  | 0                |